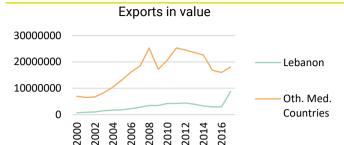

### Lebanon Country Profile

A. Exports dynamics and technological composition

General overview of Lebanon's exports evolution

Overall, Lebanon has witnessed an increase in its exports especially in last years. Howewer, Lebanese exports are consistantly much lower than regional average.