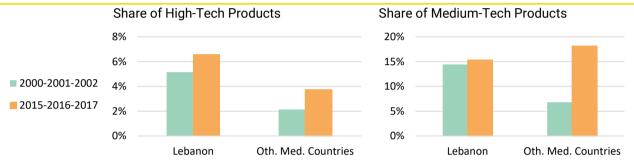

#### Technology content of exports

- Globally, the shares of High-Tech and Meduim-Tech Exports in Lebanon's total Exports seems to have remained stable comparing earliest and latest periods.
- High-Tech Exports account for around 6.6% of total exports. This share is almost double of regional average
- Medium-Tech Exports account for around 15.3% of total exports, which is slightly lower than regional average